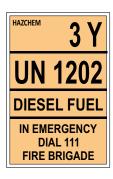

CYO-B Hazchem Diesel UN 1202 - \$60.00 Size: 300 x 450mm (Self Adhesive)

All types of Hazchem Signs available, please see website for prices and types.

CUT INTO 4 PIECES

**ALL VISITORS PLEASE REPORT TO** THE OFFICE