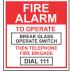

CYO-SC38A - \$40.00 290 x 580mm

CYO-B-FFF50 130 x 240mm \$15.00 SELF ADHESIVE

CYO-B-FFE51 130 x 240mm \$15.00 SELF ADHESIVE

**FIRE ALARM LABEL** 

Size: 120 x 130mm Price: \$6.00 Code: SC50L

These fire blazons comply with the latest NZS 4503:2005