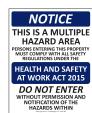

MA58 - \$22.50

MA61 - \$22.50

Wash Hands Label Size: 120 x 150mm

Health and Safety at Work Act 2015 Persons entering this property must comply with all safety regulations under the above act

MA62 - \$22.50 MA63 - \$22.50