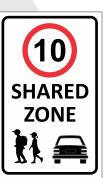

#### **NEW RANGE OF INFORMATIONAL SIGNS** (PVC & SELF ADHESIVE)

Size 200 x 200mm, available in 4 colours. See online for more details