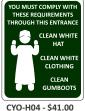

MA58 - \$22.50

MA61 - \$22.50

Wash Hands Label Size: 120 x 150mm

Health and Safety at Work Act 2015 Persons entering this property must comply with all safety regulations under the above act

MA62 - \$22.50 MA63 - \$22.50