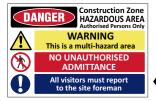

CYO-B Hazchem Diesel UN 1202 - \$60.00 Size: 300 x 450mm (Self Adhesive)

All types of Hazchem Signs available, please see website for prices and types.

CUT INTO 4 PIECES

**ALL VISITORS PLEASE REPORT TO** THE OFFICE