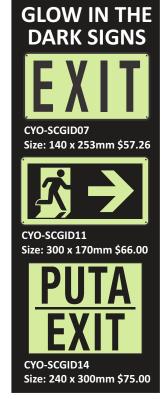

Label SC48L - \$4.00 110 x 60mm



SC41 - \$22.50 200 x 480mm



Sc42 - \$22.50 200 x 300mm



Sc43 - \$13.00 200 x 140mm



**BREATHING APPARATUS** 

Size: 240 x 300mm

CYO-FFE20

Price: \$41.00

**ASSEMBLY POINT** 

SC49 - \$22.50 240 x 300mm



SC33 - \$22.50 240 x 300mm



CYO-SC38A - \$40.00 290 x 580mm



CYO-B-FFF50 130 x 240mm \$15.00 SELF ADHESIVE



CYO-B-FFE51 130 x 240mm \$15.00 SELF ADHESIVE

**FIRE ALARM LABEL** 

Size: 120 x 130mm Price: \$6.00 Code: SC50L

These fire blazons comply with the latest NZS 4503:2005



**DRY POWDER** FB-ABE - \$22.50 Size 200 x 400mm



FB-FB - \$22.50



FB-FH - \$22.50 Size 200 x 400mm Size 200 x 400mm



FB-H20 - \$22.50 Size 200 x 400mm





CYO-B-FFE3

**EXTINGUISHER** CYO-B-FFE2 CYO-B-FFE1

PLEASE SEE ONLINE FOR MORE STYLES AND LAYOUTS!



All Prices include GST



SCBLS - \$22.50

your hands





your hands



CYO-HY02 - \$41.00 CYO-HY03 - \$41.00 240 x 300mm



CYO-SC32A \$41.00

O Ringaringa

CYO-HY02A - \$41.00

240 x 300mm



CYO-SC32B \$41.00 240 x 300mm





SC45 - \$22.50



CYO-SC58 - \$41.00 240 x 300mm



**EMERGENCY** 

**SHOWER** 

SC46 - \$22.50 240 x 300mm

CYO-SC57 - \$41.00





CYO-H06 Size 300 x 200mm \$41.00

FOR LARGER IMAGES AND **MORE SIGNS SEE:** www.safetysign.co.nz

Dry Hands

# **CUSTOM MADE SIGNS**

### HAVE A CUSTOM MADE SIGN MADE TODAY!

Order your custom sign on the next page or see our website for our easy online "create-your-own sign" form.



Our custom made sign service makes designing your own sign easy. You choose the size, text, colour and material and we do the rest! Here are some of