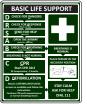

x 60mm



SC41 - \$22.50 200 x 480mm



Sc42 - \$22.50 200 x 300mm



Sc43 - \$13.00 200 x 140mm



**BREATHING APPARATUS** 

Size: 240 x 300mm

CYO-FFE20

Price: \$41.00

**ASSEMBLY POINT** 

SC49 - \$22.50 240 x 300mm



SC33 - \$22.50 240 x 300mm



CYO-SC38A - \$40.00 290 x 580mm



CYO-B-FFF50 130 x 240mm \$15.00 SELF ADHESIVE



CYO-B-FFE51 130 x 240mm \$15.00 SELF ADHESIVE

**FIRE ALARM LABEL** 

Size: 120 x 130mm Price: \$6.00 Code: SC50L

These fire blazons comply with the latest NZS 4503:2005



**DRY POWDER** FB-ABE - \$22.50 Size 200 x 400mm



FB-FB - \$22.50



FB-FH - \$22.50 Size 200 x 400mm Size 200 x 400mm



FB-H20 - \$22.50 Size 200 x 400mm





CYO-B-FFE3

**EXTINGUISHER** CYO-B-FFE2 CYO-B-FFE1

PLEASE SEE ONLINE FOR MORE STYLES AND LAYOUTS!



All Prices include GST



SCBLS - \$22.50

your hands





your hands



CYO-HY02 - \$41.00 CYO-HY03 - \$41.00 240 x 300mm



CYO-SC32A \$41.00

O Ringaringa

CYO-HY02A - \$41.00

240 x 300mm



CYO-SC32B \$41.00 240 x 300mm





SC45 - \$22.50



CYO-SC58 - \$41.00 240 x 300mm



**EMERGENCY** 

**SHOWER** 

SC46 - \$22.50 240 x 300mm

CYO-SC57 - \$41.00





CYO-H06 Size 300 x 200mm \$41.00

FOR LARGER IMAGES AND **MORE SIGNS SEE:** www.safetysign.co.nz

Dry Hands

# **CUSTOM MADE SIGNS**

### HAVE A CUSTOM MADE SIGN MADE TODAY!

Order your custom sign on the next page or see our website for our easy online "create-your-own sign" form.



Our custom made sign service makes designing your own sign easy. You choose the size, text, colour and material and we do the rest! Here are some of our most common sizes that